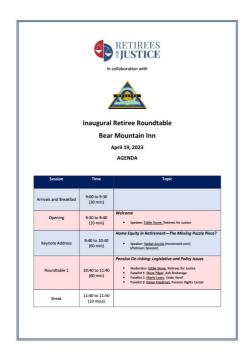

### A PEAK AT THE AGENDA for the Retiree Roundtable 2023

Dear Lisa,

We know you've been dying to see the agenda for our big Retiree Roundtable coming up on April 19th

So here it is (click on the image to enlarge it on your screen).

| Roundtable 2 | 11:50 to 12:35<br>(45 min) | Lifetime Planning for Retires and their Fomilies – Life<br>Insurance, Hendhin Insurance, Long Term Care and other<br>Steep-Switching Solutions<br>• Market De Tablan, Bentstr Administrative Services<br>• Market De Tablan, Bentstr Administrative Services<br>• Panelst 2: <u>David DetRans</u> , Dog.<br>• Panelst 2: <u>David DetRans</u> , Dog.                                                                                                                                                                                                                                                                                                                                                                                                                                                                                                                                                                                                                                                                                                                                                                                                                                                                                                                                                                                                                                                                                                                                                                                                                                                                                                                                                                                                                                                                                                                                                                                                                                            |
|--------------|----------------------------|-------------------------------------------------------------------------------------------------------------------------------------------------------------------------------------------------------------------------------------------------------------------------------------------------------------------------------------------------------------------------------------------------------------------------------------------------------------------------------------------------------------------------------------------------------------------------------------------------------------------------------------------------------------------------------------------------------------------------------------------------------------------------------------------------------------------------------------------------------------------------------------------------------------------------------------------------------------------------------------------------------------------------------------------------------------------------------------------------------------------------------------------------------------------------------------------------------------------------------------------------------------------------------------------------------------------------------------------------------------------------------------------------------------------------------------------------------------------------------------------------------------------------------------------------------------------------------------------------------------------------------------------------------------------------------------------------------------------------------------------------------------------------------------------------------------------------------------------------------------------------------------------------------------------------------------------------------------------------------------------------------------------------------------------------------------------------------------------------------------------------------------|
| Lunch        | 12:35 to 1:35<br>(60 min)  |                                                                                                                                                                                                                                                                                                                                                                                                                                                                                                                                                                                                                                                                                                                                                                                                                                                                                                                                                                                                                                                                                                                                                                                                                                                                                                                                                                                                                                                                                                                                                                                                                                                                                                                                                                                                                                                                                                                                                                                                                                                                                                                                     |
| Roundtable 3 | 1:35 to 2:20<br>(45 min)   | Spin-offy, The Texes Two-Step, and Consequences for<br>Retires - What Looms Ahead?<br>• Moderators Idde Stoop, Retires for Aution<br>• Panelist 1: John Philips, Culmman, GF Antiese Beards<br>• Standard 2: Standard Listings, Board member, Association of<br>• Panelist 2: Standard Listings, Board member, Association of<br>Duftwat Retires                                                                                                                                                                                                                                                                                                                                                                                                                                                                                                                                                                                                                                                                                                                                                                                                                                                                                                                                                                                                                                                                                                                                                                                                                                                                                                                                                                                                                                                                                                                                                                                                                                                                                                                                                                                    |
| Break        | 2:20 to 2:30<br>(10 min)   |                                                                                                                                                                                                                                                                                                                                                                                                                                                                                                                                                                                                                                                                                                                                                                                                                                                                                                                                                                                                                                                                                                                                                                                                                                                                                                                                                                                                                                                                                                                                                                                                                                                                                                                                                                                                                                                                                                                                                                                                                                                                                                                                     |
| Roundtable 4 | 2:30 to 3:15<br>(45 min)   | When Occupational Sofety and Health Fears Prey on<br>Retirees<br>Moderator: Thomas Buller Prevents 1: Tommy Read, Chairman, Association of Beithel Prevents 2: Care Xostis, Bond member, Association of Durbon Retires Prevents 2: Care Xostis, Bond member, Association of Solutions Parallel 3: Care Xostis, Bond Member, Care Retires Resett Solutions Parallel 4: Profing Paral |
| Closing      | 3:15 to 3:30<br>(15 min)   | Thank You     Speaker: Eddle Stone, Retirees for Justice                                                                                                                                                                                                                                                                                                                                                                                                                                                                                                                                                                                                                                                                                                                                                                                                                                                                                                                                                                                                                                                                                                                                                                                                                                                                                                                                                                                                                                                                                                                                                                                                                                                                                                                                                                                                                                                                                                                                                                                                                                                                            |

It's not too late to RSVP now! All current and future retirees are welcome.

**WHERE: Bear Mountain Inn, Tomkins** Cove, NY or online via Zoom

WHEN: April 19, 2023, 9AM to 3:30 PM

**RSVP by clicking HERE:** https://forms.gle/31ueHFBPMLM2VhZf8